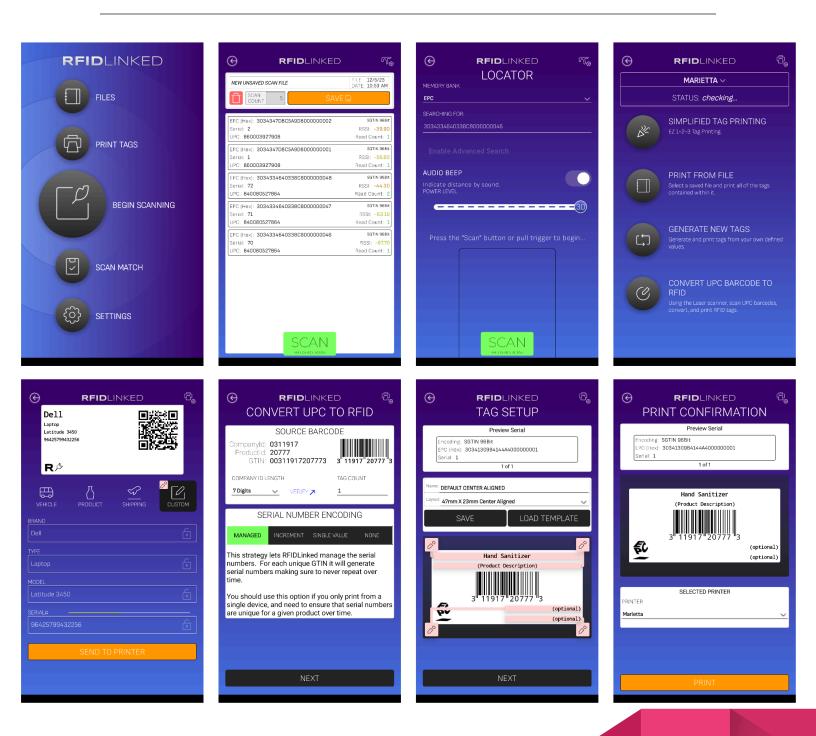

## **Personalize Your RFID Experience**

#### **Customize RFID Tags & Print EPCs with Human-Readable Content**

- ✓ Create & Print Personalized RFID Tags
- ✓ Effortlessly Print Serialized EPC Tags
- ✓ Instantly Convert old UPC to new EPC by scanning its barcode

## **Effortless Data Retrieval**

## Scan & Retrieve All Vital Info from EPC RFID Tags to prevent Chargebacks

- ✔ Retrieve UPC, GS1 Prefix, Unique Identifier, Serial Number, & More
- ✓ Utilize signal strength for accurate tag locationing
- ✔ Custom Filters for Specific Reporting; Target Products by UPC & More

## **Seamless Integration & Expansion**

#### Learn & Grow into Your RFID Adoption

- ✓ Integrate our API with Warehouse Management Systems (Business License Only)
- Cloud Hosted Data seamlessly shares across all devices (Business License Only)